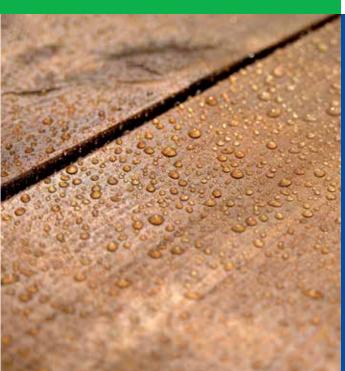

## Water-based, deeply penetrating surface protection based on vegetable oils for wood used outdoors.

| Fields of application: | For the initial coating and maintenance of wood used outdoors. Also suitable for use on both exotic and hard woods. |
|------------------------|---------------------------------------------------------------------------------------------------------------------|
| Properties:            | Easy to apply without brush marks                                                                                   |
|                        | Long open time                                                                                                      |
|                        | Low odour                                                                                                           |
|                        | Water repellent                                                                                                     |
|                        | Weather resistant                                                                                                   |
|                        | Pleasant to touch                                                                                                   |
| Application method:    | Brush application                                                                                                   |
| Application rate:      | 60 – 80 ml/m² per coat                                                                                              |