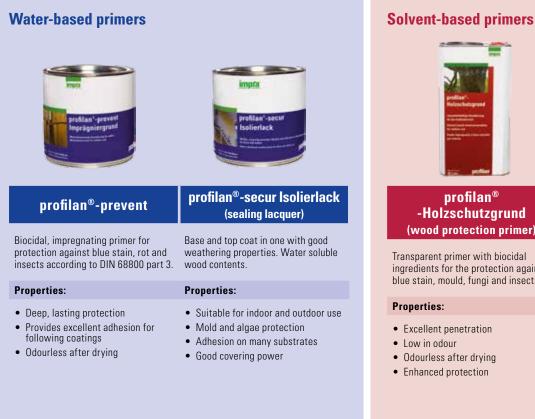

### profilan<sup>®</sup>-primers

Durable protection and security for garden furniture, pergolas, fences and other timber elements.

A garden is similar to an oasis. Plants and wood create an atmosphere to enjoy. However, timber in these applications, are subject to weathering and are exposed to the elements. profilan®-prevent and profilan<sup>®</sup>- Holzschutzgrund (wood protection primer) give your timber a fresh look and protects it from blue stain, rot and insects.

Put your fence into the limelight and give it a long life. Due to the dangers of wood pests, the use of profilan®-prevent is recommended. profilan®-secur **Isolierlack** (sealing lacquer) protects opaque coatings against discolouration caused by water soluble timber ingredients.

-Holzschutzgrund (wood protection primer)

ingredients for the protection against blue stain, mould, fungi and insects.