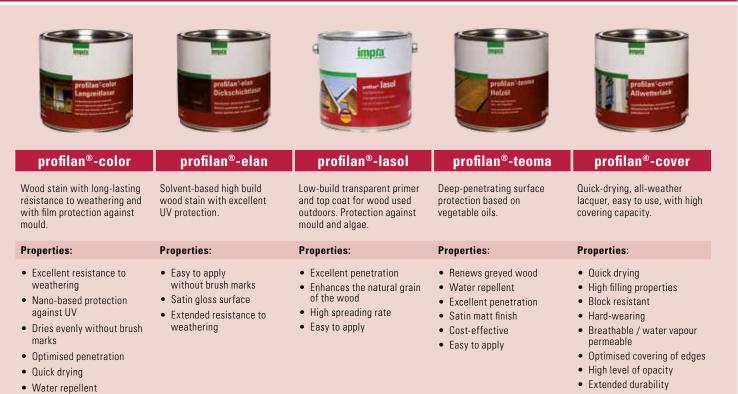

### Solvent-based glazes and opaque systems

Protection for gates, balconies, windows and doors, fences, casings, etc. made from wood.

**profilan®-color** sets standards. Equipped with plant based nano binding agents, the product provides exceptional resistance to weathering and perfect UV protection. Optimised product stability is also responsible for easy processing on vertical surfaces.

With timber windows and doors you are bringing a piece of nature into the home, give these elements your own personal touch with our **profilan**<sup>®</sup>-elan.

A balcony expands your personal living space substantially. It offers open space, freedom, fresh air, sun, relaxation and quiet, and therefore enhances your quality of life. With **profilan®-lasol** you can protect your timber elements in select colours.

#### With profilan® you transform timber into an experience!

Timbers in outdoor application need protection and care. Even the most durable tropical- hard woods, such as Teak, Bangkirai and durable softwoods like Douglas Fir or Larch, will start to look old and weathered without care. **profilan®-teoma** was specifically designed for these timbers.

The oil penetrates the timbers quickly and easily, smooths the structure and makes timber resistant to water and dirt. Your timber is brought back to life, feels pleasant and is easy to clean. Especially garden furniture, such as benches, chairs, tables; as well as decking, terrace floors, pergolas and visual screen protection elements gain value.